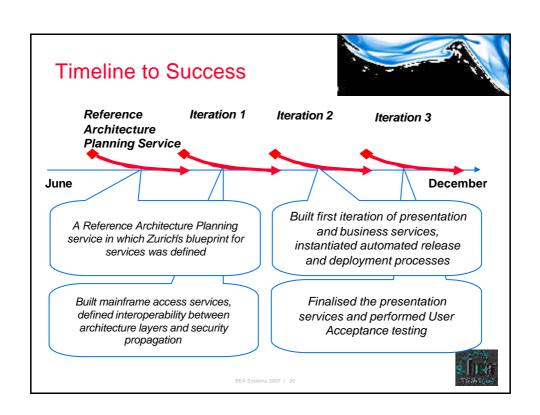

## Zurich Financial Services Building Their Presence In The IFA Market

### **Business Challenge**

Major focus on being top 3 insurance product provider

Multiple channels to market

Multiple products

Need for a single view of the customer

#### **IT Challenge**

Cope with evolving requirements to support multiple channels

Insulate 'back end' systems

Enrich the business capabilities delivered via different channels

Front-end to be protected from changes to back-end

#### **Future State**

Consistent architecture governed by reference architecture blueprint

Reuse possible for single 'black box' service

Economies of scale to allow multiple variations of the same functionality

Standard delivery model: design, build, operate, monitor, support