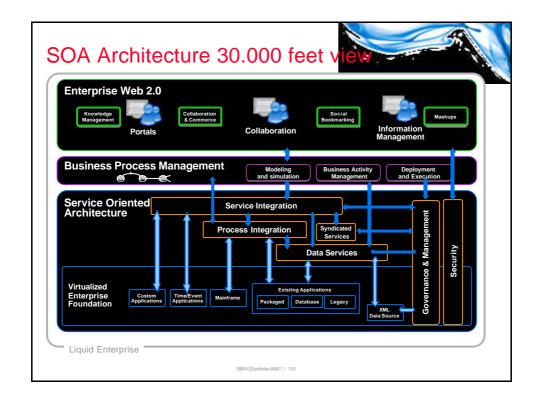

### **First things first:**

Know your SOA Entry Point and the associated strategy
Develop an architecture and a roadmap