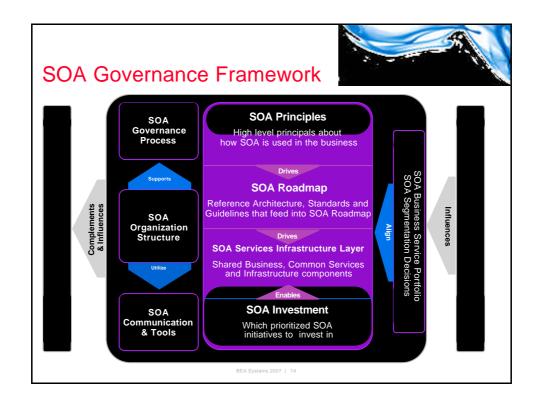

### **First things first:**

Know your SOA Entry Point and the associated strategy
Develop an architecture and a roadmap