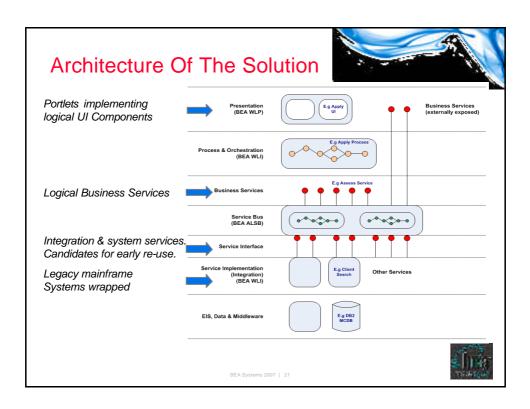

## Zurich Financial Services Building Their Presence In The IFA Market

### **Business Challenge**

Major focus on being top 3 insurance product provider

Multiple channels to market

Multiple products

Need for a single view of the customer

#### **IT Challenge**

Cope with evolving requirements to support multiple channels

Insulate 'back end' systems

Enrich the business capabilities delivered via different channels

Front-end to be protected from changes to back-end

#### **Future State**

Consistent architecture governed by reference architecture blueprint

Reuse possible for single 'black box' service

Economies of scale to allow multiple variations of the same functionality

Standard delivery model: design, build, operate, monitor, support